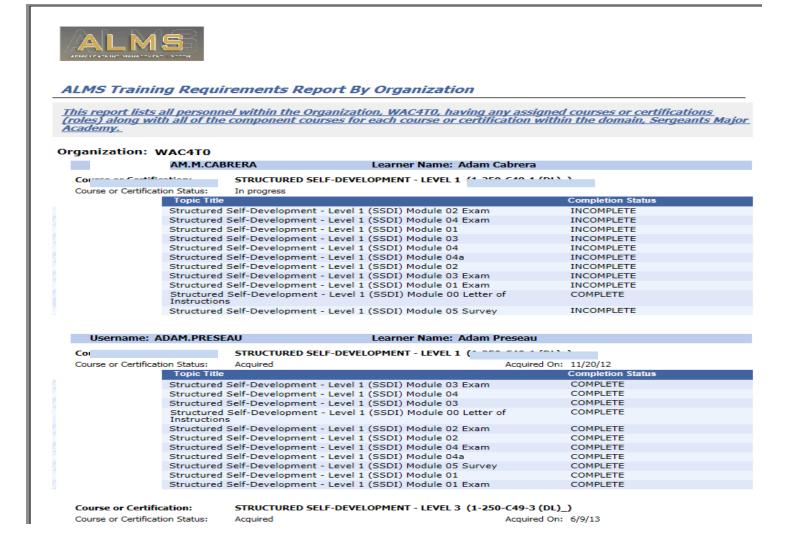

### **Training Coordinator Reports**

**ALMS 1** ★ Browse ▼ Enter keyword, ID or Description Q TOM LEARNER Locate the ALMS Training Requirements Report By Organization is report provides a statistical ALMS Organization summary of the number of Managed Roles Acquired personnel in a given Actions quired -Report Summary organization who have been assigned a GFEBS certification. This report lists all personnel ALMS Training ALMS Training within the selected Organization Requirements Requirements (s), having any assigned Managed Actions Report By Report By certifications (roles) along with Report Organization Organization all of the component courses for each certification. Lesson This report shows an Lesson Template Template administrator all completed Dashboard for Managed Dashboard for lesson templates-related Actions Admin by Report Admin by information about an Organization Organization organization's learners.

| ALMS<br>Incomplete<br>Training By<br>Learner               | ALMS Incomplete<br>Training By Learner                  | organization/location will list all incomplete training requirements for all assigned certifications (roles) in the given domain for all learners within the selected organization. | Managed<br>Report | Actions                       |      |
|------------------------------------------------------------|---------------------------------------------------------|-------------------------------------------------------------------------------------------------------------------------------------------------------------------------------------|-------------------|-------------------------------|------|
| ALMS Offering<br>Gap Report                                | ALMS Offering Gap<br>Report                             | Provides an analysis of ILT offering total giver comprequiated and analysis of ILT offering total giver compreduced avail offer "Actions" link                                      | 9                 | Actions  Actions  Email       | link |
| ALMS<br>Organization<br>Roles Acquired -<br>Summary        | ALMS Organization<br>Roles Acquired -<br>Summary        | This report provides a statist summary of the number of personnel in a given organization who have been assigned a GFEBS certification.                                             | paged yt          | Execute<br>Subscribe<br>Actio |      |
| ALMS Training<br>Requirements<br>Report By<br>Organization | ALMS Training<br>Requirements Report<br>By Organization | This report lists all personnel within the selected Organization (s), having any assigned certifications (roles) along with all of the component courses for each certification.    | Managed<br>Report | Actions                       |      |
| ALMS WAI<br>Report                                         | ALMS WAI Report                                         | This is the WAI Report.                                                                                                                                                             | Managed<br>Report | Actions                       |      |
| Certification<br>Dashboard For<br>Admin By<br>Manager      | Certification<br>Dashboard For<br>Admin By Manager      | This report enables an administrator to see all certification-related information for a manager.                                                                                    | Managed<br>Report | Actions                       |      |
| Curriculum<br>Dashboard For<br>Admin By<br>Manager         | Curriculum<br>Dashboard For<br>Admin By Manager         | This report enables an administrator to see all curriculum-related information for a manager.                                                                                       | Managed<br>Report | Actions                       |      |